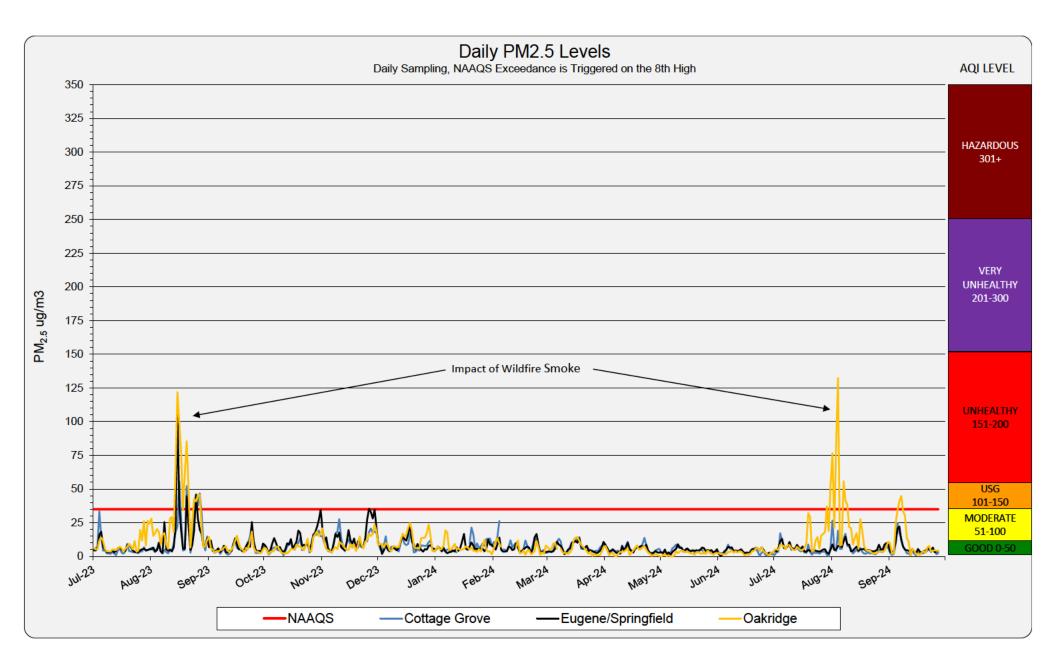

-------|------------------|
| Good           | 25            | 22  | 25      | 0-50      | 0-9                | 0-54             |
| Moderate       | 5             | 5   | 5       | 51-100    | 9.1-35.4           | 55-70            |
| USG            | 0             | 3   | 0       | 101-150   | 35.5-55.4          | 71-85            |
| Unhealthy      | 0             | 0   | 0       | 151-200   | 55.5-125.4         | 86-105           |
| Very Unhealthy | 0             | 0   | 0       | 201-300   | 125.5-225.4        | 106-200          |
| Hazardous      | Hazardous 0 0 |     | 0       | 301+      | 225.5+             | 201+             |

Attachment No. 1: Air Quality Index (AQI) charts for Lane County (September 2024) Attachment No. 2: PM2.5 index charts for Lane County (September 2024)





#### 

# COMPLAINTS RECEIVED: 9/1/2024 thru 9/30/2024:

| Smoke complaints: 9                 |
|-------------------------------------|
| 5 - Outdoor Burning                 |
| 3 - Recreational Fire               |
| 1 – Wildfire Smoke                  |
| Industry: 7                         |
| 1 - International Paper             |
| 1 – Marathon Coach                  |
| 1 – 9 Wood Inc.                     |
| 1 – Knife River                     |
| 3 – Swanson Group Manufacturing LLC |
| Miscellaneous: 20                   |
| 3 - Asbestos                        |
| 1 - Fugitive Dust                   |
| 2 – Marijuana                       |
| 1 – Tractor Fumes                   |
| 1 – Diesel Generator                |
| 1 – Eugene Water Treatment Facility |
| 11 - Unknown