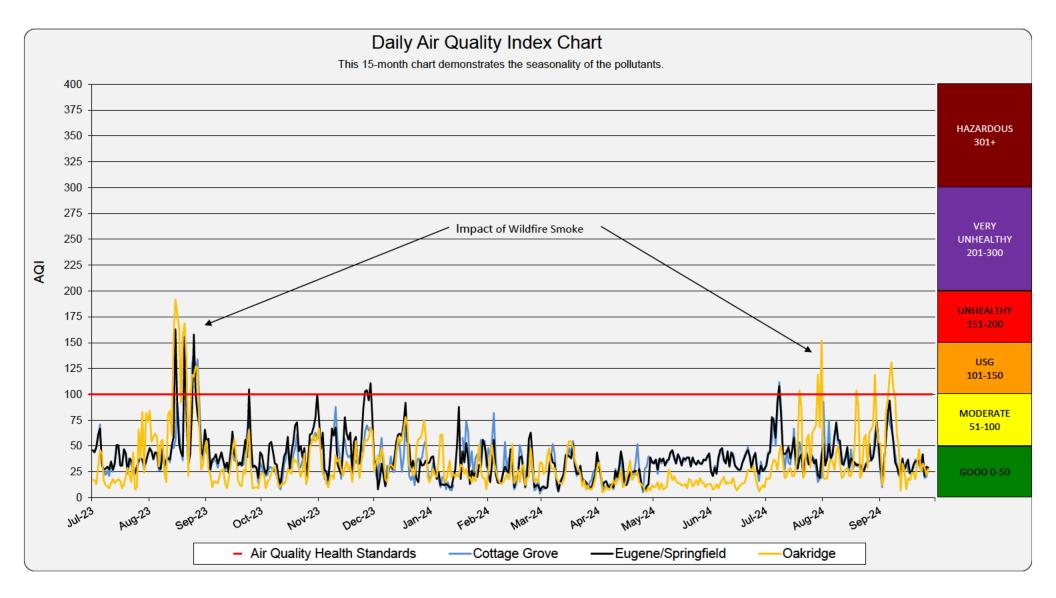

-----|------------------|
| Good           | 25            | 22  | 25      | 0-50      | 0-9                | 0-54             |
| Moderate       | 5             | 5   | 5       | 51-100    | 9.1-35.4           | 55-70            |
| USG            | 0             | 3   | 0       | 101-150   | 35.5-55.4          | 71-85            |
| Unhealthy      | 0             | 0   | 0       | 151-200   | 55.5-125.4         | 86-105           |
| Very Unhealthy | 0             | 0   | 0       | 201-300   | 125.5-225.4        | 106-200          |
| Hazardous      | Hazardous 0 0 |     | 0       | 301+      | 225.5+             | 201+             |

Attachment No. 1: Air Quality Index (AQI) charts for Lane County (September 2024) Attachment No. 2: PM2.5 index charts for Lane County (September 2024)





#### 

# COMPLAINTS RECEIVED: 9/1/2024 thru 9/30/2024:

| Smoke complaints: 9                 |
|-------------------------------------|
| 5 - Outdoor Burning                 |
| 3 - Recreational Fire               |
| 1 – Wildfire Smoke                  |
| Industry: 7                         |
| 1 - International Paper             |
| 1 – Marathon Coach                  |
| 1 – 9 Wood Inc.                     |
| 1 – Knife River                     |
| 3 – Swanson Group Manufacturing LLC |
| Miscellaneous: 20                   |
| 3 - Asbestos                        |
| 1 - Fugitive Dust                   |
| 2 – Marijuana                       |
| 1 – Tractor Fumes                   |
| 1 – Diesel Generator                |
| 1 – Eugene Water Treatment Facility |
| 11 - Unknown